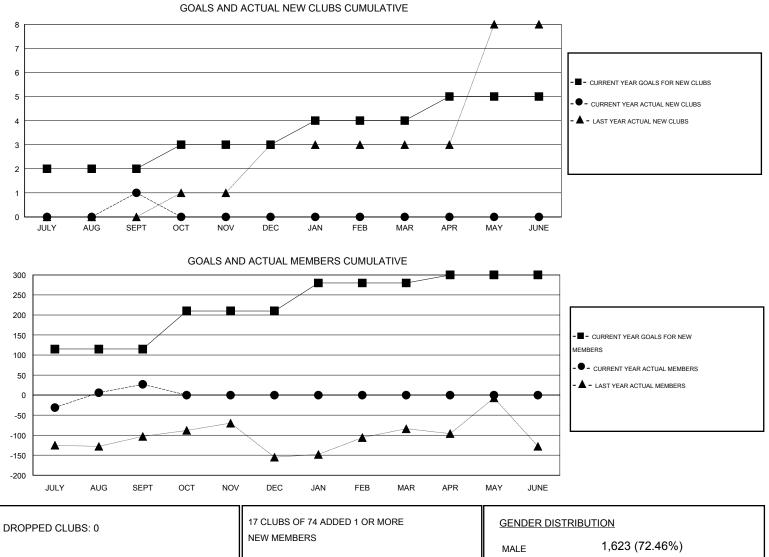

## LOCATION INDIA

| -             |                  | Clubs             |                  |                  | Members               |                    |                                     |                    |                  |  |
|---------------|------------------|-------------------|------------------|------------------|-----------------------|--------------------|-------------------------------------|--------------------|------------------|--|
|               | RESU             | LTS FOR 2014-2015 | i                |                  | RESULTS FOR 2014-2015 |                    |                                     |                    |                  |  |
| QUARTER       | NEW CLUB<br>GOAL | NEW CLUBS         | DROPPED<br>CLUBS | NET<br>GAIN/LOSS | QUARTER               | NEW MEMBER<br>GOAL | CHARTER AND<br>NEW MEMBERS<br>ADDED | DROPPED<br>MEMBERS | NET<br>GAIN/LOSS |  |
| JULY/AUG/SEPT | 2                | 1                 | 0                | 1                | JULY/AUG/SEPT         | 115                | 96                                  | 69                 | 27               |  |
| OCT/NOV/DEC   | 1                | 0                 | 0                | 0                | OCT/NOV/DEC           | 95                 | 0                                   | 0                  | 0                |  |
| JAN/FEB/MAR   | 1                | 0                 | 0                | 0                | JAN/FEB/MAR           | 70                 | 0                                   | 0                  | 0                |  |
| APR/MAY/JUNE  | 1                | 0                 | 0                | 0                | APR/MAY/JUNE          | 20                 | 0                                   | 0                  | 0                |  |

| DROFFED CLOBS. U |    | NEW MEMBERS                                 | MALE                | 1,623 (72.46%)    |     |
|------------------|----|---------------------------------------------|---------------------|-------------------|-----|
| DROPPED MEMBERS  |    | ]                                           | FEMALE              | 617 (27.54%)      |     |
| DECEASED         | 0  | CLICK HERE FOR HEALTH                       | FAMILY UNIT MEMBERS |                   | 907 |
| CLUB CANCELLED   | 0  | ASSESSMENT DATA                             |                     |                   | 411 |
| OTHER            | 69 |                                             | HEAD OF HOUSEHOLD   | HEAD OF HOUSEHOLD |     |
| TOTAL            | 69 |                                             | NON-HEAD OF HOUSEH  | OLD               | 496 |
|                  |    | wight 2014 Lines Clubs International All Di | inhte Decenced      | F                 |     |